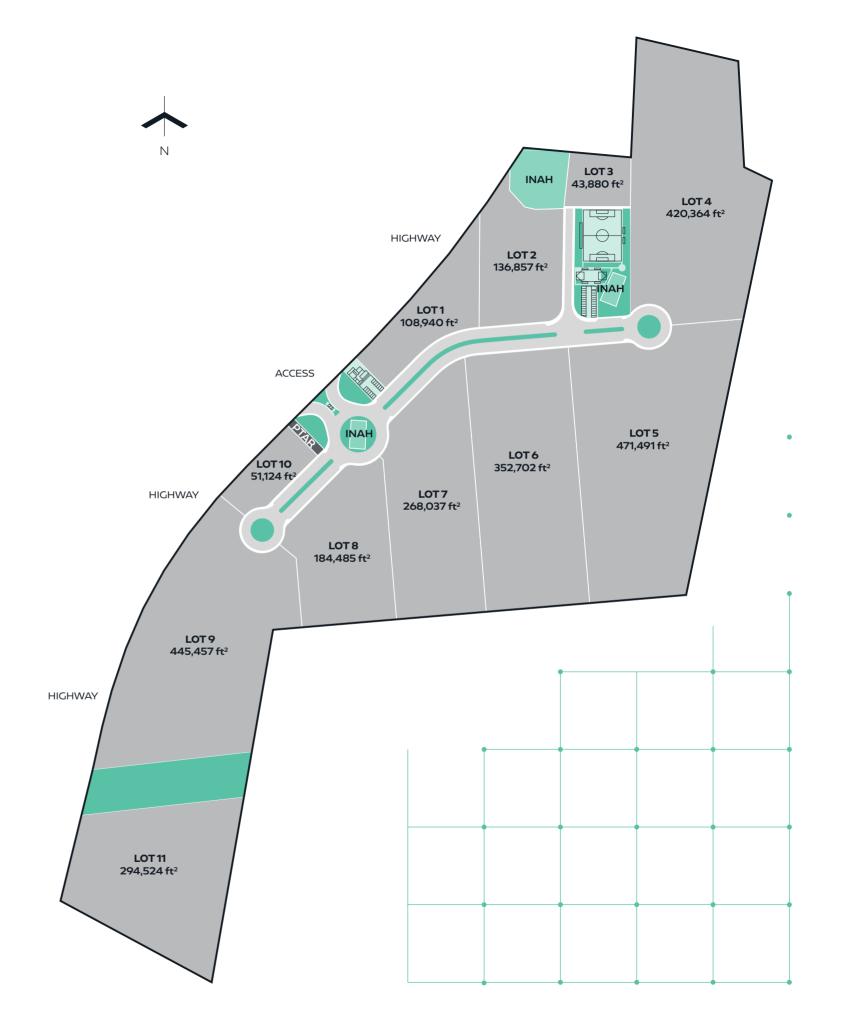

# **MASTER PLAN**

### <u>AREAS</u>

| CONCEPT                            | SQUARE FEET               | %       |
|------------------------------------|---------------------------|---------|
| LOTIFICATION                       | 2,777,859 ft <sup>2</sup> | 85.04%  |
| GREEN AREAS<br>AMENITIES<br>E INAH | 345,049 ft <sup>2</sup>   | 8.64%   |
| ADMINISTRATION                     | 10,145 ft²                | O.31%   |
| PTAR                               | 5,021 ft <sup>2</sup>     | 0.15%   |
| ROADS                              | 191,496 ft <sup>2</sup>   | 5.86%   |
| TOTAL                              | 3,266,634 ft <sup>2</sup> | 100.00% |

## **LOTIFICATION**

| LOT NUMBER | SQUARE FEET                | %      |
|------------|----------------------------|--------|
| LOT1       | 10,120.85 ft <sup>2</sup>  | 3.33%  |
| LOT 2      | 12,714.43 ft <sup>2</sup>  | 4.19%  |
| LOT 3      | 4,076.54 ft <sup>2</sup>   | 1.34%  |
| LOT 4      | 39,053.14 ft <sup>2</sup>  | 12.87% |
| LOT 5      | 43,802.94 ft <sup>2</sup>  | 14.43% |
| LOT 6      | 32,767.1 ft <sup>2</sup>   | 10.80% |
| LOT7       | 24,901.42 ft <sup>2</sup>  | 8.21%  |
| LOT 8      | 17,139.18 ft <sup>2</sup>  | 5.65%  |
| LOT9       | 41,384.28 ft <sup>2</sup>  | 13.64% |
| LOT 10     | 4,749.55 ft <sup>2</sup>   | 1.57%  |
| LOT 11     | 27,362.15 ft <sup>2</sup>  | 9.02%  |
| TOTAL      | 258,071.58 ft <sup>2</sup> | 85.04% |