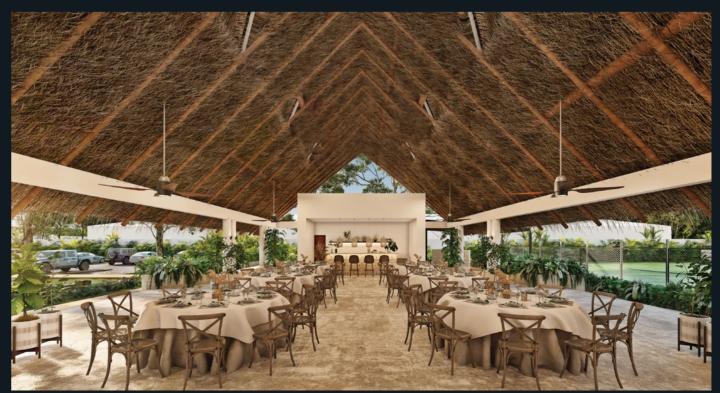

#### **COMMON AREAS**

 Parks, dining rooms, recreational and rest areas, soccer field

# **AMENITIES**

Green Areas

Access Control

Decorative Roundabout

Closed Circuit

Administrative Office

Meeting Room

Portico Access

Parking Areas

Soccer Field

Palapa / Dining Room

"The images are only illustrative, the final result may vary".