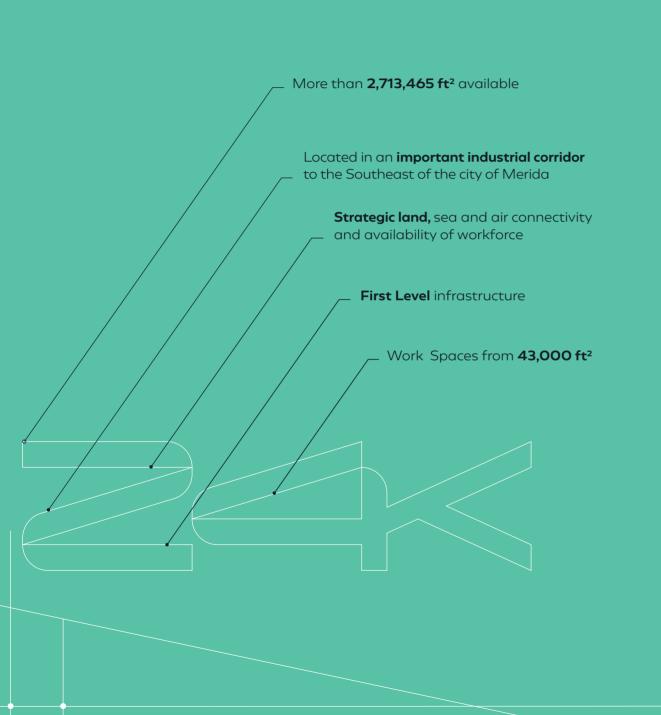

# INFRASTRUCTURE FIRST LEVEL

- Access by highway Merida-Cancun
- Wide sidewalks and roads