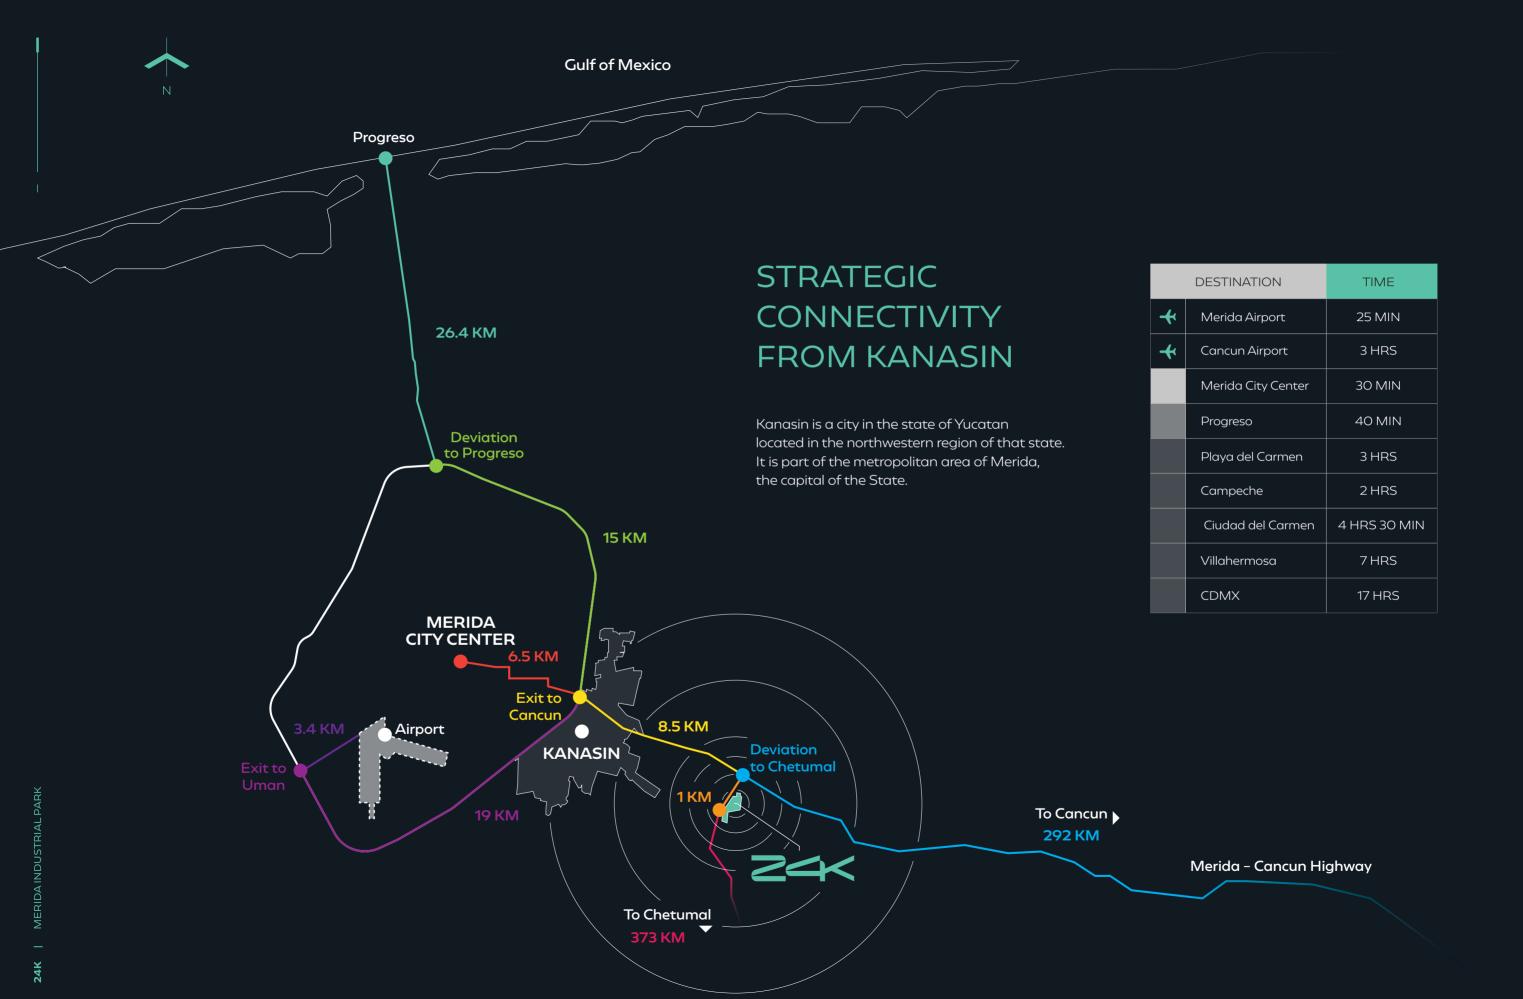

MERIDA IS IN THE SIGHT OF EVERYONE **AROUND THE WORLD**

With its privileged geographical location in parallel with a promising real estate growth, the conditions are perfect to encourage industrial investment in the peninsula.

It is time to bet on innovation and avant-garde. Companies require spaces with the necessary infrastructure to develop and reach their potential, with a strategic offer of international stature and first-rate logistics.

THE RESERVE OF THE PROPERTY OF THE PARTY OF

# THE CAPITAL **THAT POWERES** THE SOUTHEAST

High educational offer

Important Universities with international recognition (Anáhuac, UADY, Marista, Modelo)

Qualified, stable and professional workforce

The best quality of life in the country \*

The safest city in Mexico \*\* and Latin America\*\*\*





# **MASTER PLAN**

### <u>AREAS</u>

| CONCEPT                            | SQUARE FEET               | %       |
|------------------------------------|---------------------------|---------|
| LOTIFICATION                       | 2,777,859 ft <sup>2</sup> | 85.04%  |
| GREEN AREAS<br>AMENITIES<br>E INAH | 345,049 ft <sup>2</sup>   | 8.64%   |
| ADMINISTRATION                     | 10,145 ft²                | O.31%   |
| PTAR                               | 5,021 ft <sup>2</sup>     | 0.15%   |
| ROADS                              | 191,496 ft <sup>2</sup>   | 5.86%   |
| TOTAL                              | 3,266,634 ft <sup>2</sup> | 100.00% |

## **LOTIFICATION**

| LOT NUMBER | SQUARE FEET                | %      |
|------------|----------------------------|--------|
| LOT1       |